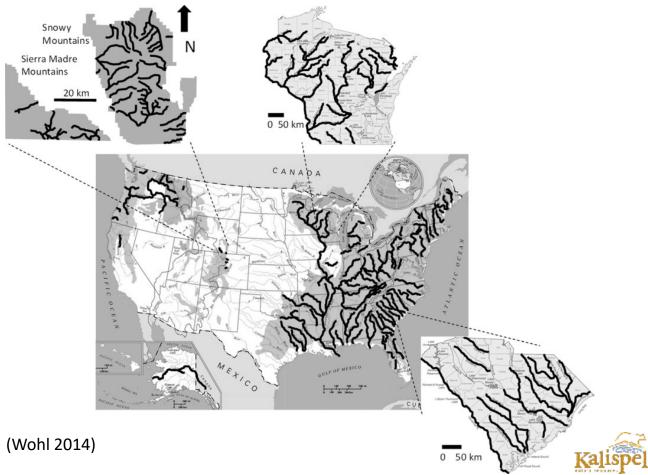

# River-wetland corridor impacts and changes

#### Eric Berntsen Kalispel Tribe Natural Resources Department





# **Objectives**

- Focus on changes to the "geomorphic template", not on flow or temperature changes
- Provide an overview of how land disturbance affects the geomorphology of river-wetland corridors
- Provide regional context for the Priest River

## The four dimensions of rivers





#### **River-Wetland Corridors**

(Powers et al. 2022)









#### **Changes in virgin forest cover within the continental United States**







(Wohl 2014)

#### **Historical timber rafting routes**





#### **North American beaver distribution**



#### **Effects of loss of beaver**





(Wohl et al. 2017)





## How does the Priest River compare to other medium-sized rivers in the Pacific Northwest & Northern Rockies?





(Mejia et al. 2021)

#### **Instream & riparian cover**



## Incised channel with inset floodplain & bankfull channel



(Beechie et al. 2008)

## Floodplain disconnection & its impact



(Schindler and Smits 2017)



#### Incision height of medium-sized rivers in the Pacific Northwest





#### Greater channel planform complexity increases lateral & vertical connectivity & enhances surface water & groundwater exchange





## **River has become less complex**

# But not the whole picture...

Present complexity: 18.5 Historic complexity: 27.3

(General Land Offi