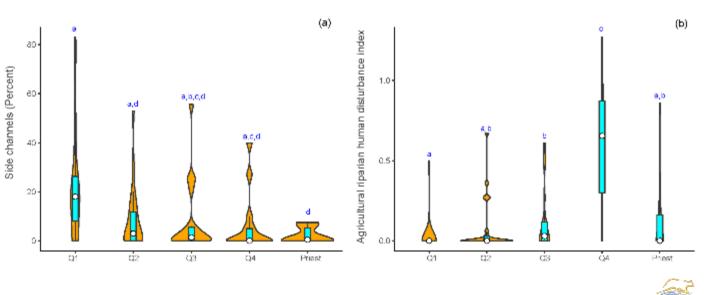

## How does the Priest River compare to other medium-sized rivers in the Pacific Northwest & Northern Rockies?

(Mejia et al. 2021)

#### **Instream & riparian cover**