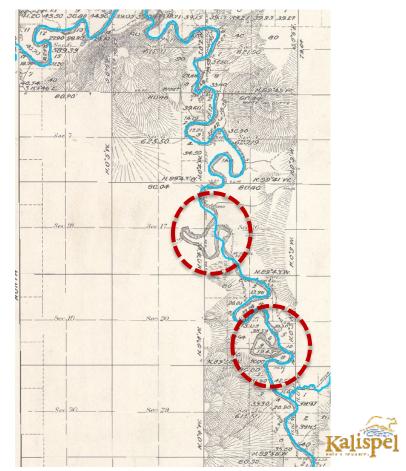

# But not the whole picture...

Present complexity: 18.5 Historic complexity: 27.3

(General Land Office 1913)

## **River has become less complex**

- Narrower corridor
- Less surface area
- Less exchange of materials

Current geomorphic floodplain

Alluvial deposits