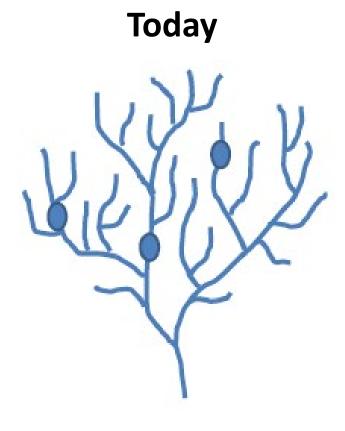

# River-wetland corridor impacts and changes

#### Eric Berntsen Kalispel Tribe Natural Resources Department





# **Objectives**

- Focus on changes to the "geomorphic template", not on flow or temperature changes
- Provide an overview of how land disturbance affects the geomorphology of river-wetland corridors
- Provide regional context for the Priest River

## The four dimensions of rivers





#### **River-Wetland Corridors**

(Powers et al. 2022)









#### **Changes in virgin forest cover within the continental United States**







(Wohl 2014)

#### **Historical timber rafting routes**





#### **North American beaver distribution**



#### **Effects of loss of beaver**





(Wohl et al. 2017)





## How does the Priest River compare to other medium-sized rivers in the Pacific Northwest & Northern Rockies?





(Mejia et al. 2021)

#### **Instream & riparian cover**



## Incised channel with inset floodplain & bankfull channel



(Beechie et al. 2008)

## Floodplain disconnection & its impact



(Schindler and Smits 2017)



#### Incision height of medium-sized rivers in the Pacific Northwest





#### Greater channel planform complexity increases lateral & vertical connectivity & enhances surface water & groundwater exchange





## **River has become less complex**

# But not the whole picture...

Present complexity: 18.5 Historic complexity: 27.3

(General Land Office 1913)



## **River has become less complex**

- Narrower corridor
- Less surface area
- Less exchange of ma