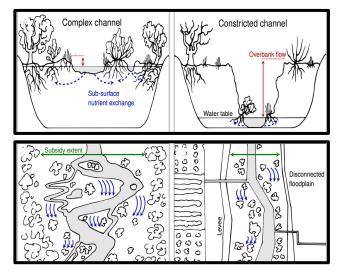

## Floodplain disconnection & its impact

(Schindler and Smits 2017)

#### Greater channel planform complexity increases lateral & vertical connectivity & enhances surface water & groundwater exchange