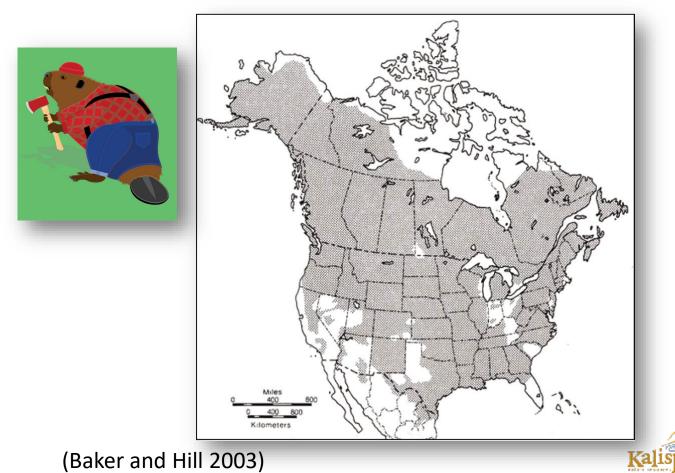

# River-wetland corridor impacts and changes

#### Eric Berntsen Kalispel Tribe Natural Resources Department





# **Objectives**

- Focus on changes to the "geomorphic template", not on flow or temperature changes
- Provide an overview of how land disturbance affects the geomorphology of river-wetland corridors
- Provide regional context for the Priest River

## The four dimensions of rivers





#### **River-Wetland Corridors**

(Powers et al. 2022)









#### **Changes in virgin forest cover within the continental United States**







(Wohl 2014)

#### **Historical timber rafting routes**





#### **North American beaver distribution**



#### **Effects of loss of beaver**





(Wohl et al. 2017)





## How does the Priest River compare to other medium-sized rivers in the Pacific Northwest & Northern Rockies?





(Mejia et al. 2021)

#### **Instream & riparian cover**



## Incised channel with inset floodplain & bankfull channel



(Beechie et al. 2008)

## Floodplain disconnection & its impact



(Schindler and Smits 2017)



#### Incision height of medium-sized rivers in the Pacific Northwest





#### Greater channel planform complexity increases lateral & vertical connectivity & enhances surface water & groundwater exchange





## **River has become less complex**

# But not the whole picture...

Present complexity: 18.5 Historic complexity: 27.3

(General Land Office 1913)



## **River has become less complex**