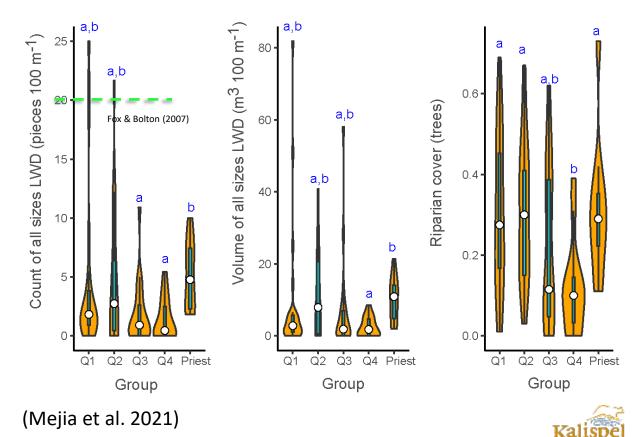

## How does the Priest River compare to other medium-sized rivers in the Pacific Northwest & Northern Rockies?

(Mejia et al. 2021)

#### **Instream & riparian cover**