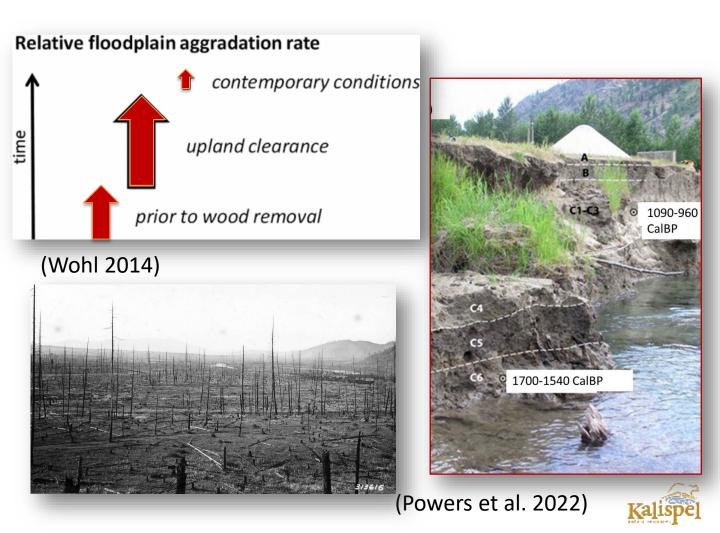

#### **Changes in virgin forest cover within the continental United States**

(Wohl 2014)

#### **Effects of loss of beaver**

(Wohl et al. 2017)