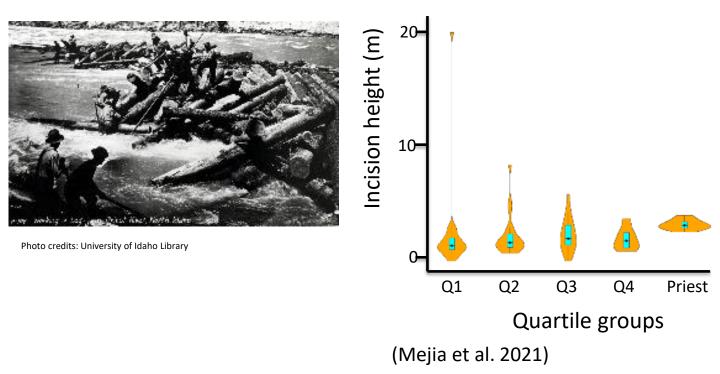

#### Incision height of medium-sized rivers in the Pacific Northwest

## How does the Priest River compare to other medium-sized rivers in the Pacific Northwest & Northern Rockies?

(Mejia et al. 2021)