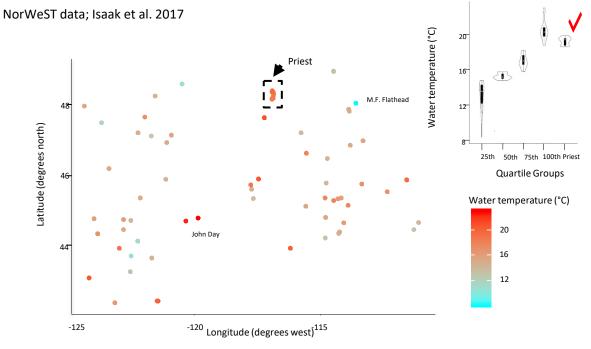

## How does the Priest River compare to other medium-sized rivers in the Pacific Northwest & Northern Rockies?

(Mejia et al. 2021)