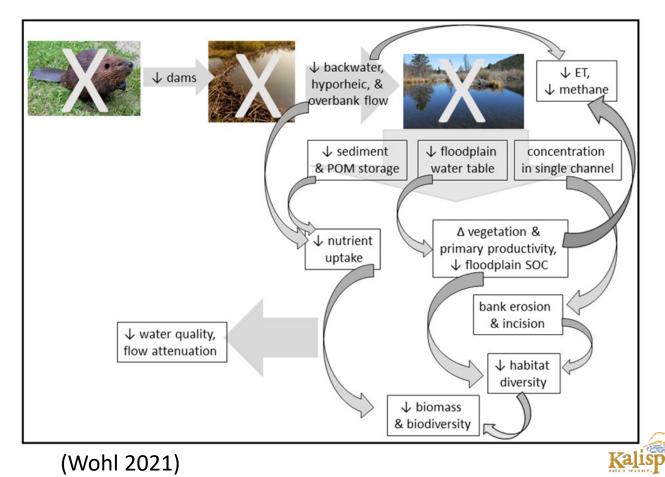

# River-wetland corridor impacts and changes

#### Eric Berntsen Kalispel Tribe Natural Resources Department





# **Objectives**

- Focus on changes to the "geomorphic template", not on flow or temperature changes
- Provide an overview of how land disturbance affects the geomorphology of river-wetland corridors
- Provide regional context for the Priest River

## The four dimensions of rivers





#### **River-Wetland Corridors**

(Powers et al. 2022)









#### **Changes in virgin forest cover within the continental United States**







(Wohl 2014)

#### **Historical timber rafting routes**





#### **North American beaver distribution**



#### **Effects of loss of beaver**





(Wohl et al. 2017)





## How does the Priest River compare to other medium-sized rivers in the Pacific Northwest & Northern Rockies?





(Mejia et al. 2021)

#### **Instream & riparian cover**



## Incised channel with inset floodplain & bankfull channel



(Beechie et al. 2008)

## Floodplain disconnection & its impact



(Schindler and Smits 2017)



#### Incision height of medium-sized rivers in the Pacific Northwest





#### Greater channel planform complexity increases lateral & vertical connectivity & enhances surface water & groundwater exchange





## **River has become less complex**

# But not the whole picture...

Present complexity: 18.5 Historic complexity: 27.3

(General Land Office 1913)



## **River has become less complex**

- Narrower corridor
- Less surface ar