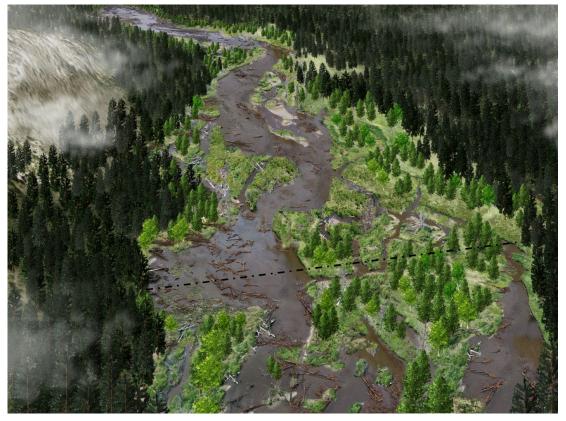

# River-wetland corridor impacts and changes

#### Eric Berntsen Kalispel Tribe Natural Resources Department





# **Objectives**

- Focus on changes to the "geomorphic template", not on flow or temperature changes
- Provide an overview of how land disturbance affects the geomorphology of river-wetland corridors
- Provide regional context for the Priest River

## The four dimensions of rivers





#### **River-Wetland Corridors**

(Powers et al. 2022)









#### **Changes in virgin forest cover within the continental United States**







(Wohl 2014)

#### **Historical timber rafting routes**





#### **North American beaver distribution**



#### **Effects of loss of beaver**





(Wohl et al. 2017)





## How does the Priest River compare to other medium-sized rivers in the Pacific Northwest & Northern Rockies?





(Mejia et al. 2021)

#### **Instream & riparian cover**



## Incised channel with inset floodplain & bankfull channel



(Beechie et al. 2008)

## Floodplain disconnection & its impact



(Schindler and Smits 2017)



#### Incision height of medium-sized rivers in the Pacific Northwest





#### Greater channel planform complexity increases lateral & vertical connectivity & enhances surface water & groundwater exchan