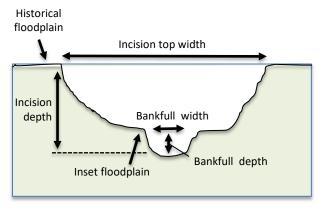

## Incised channel with inset floodplain & bankfull channel

(Beechie et al. 2008)