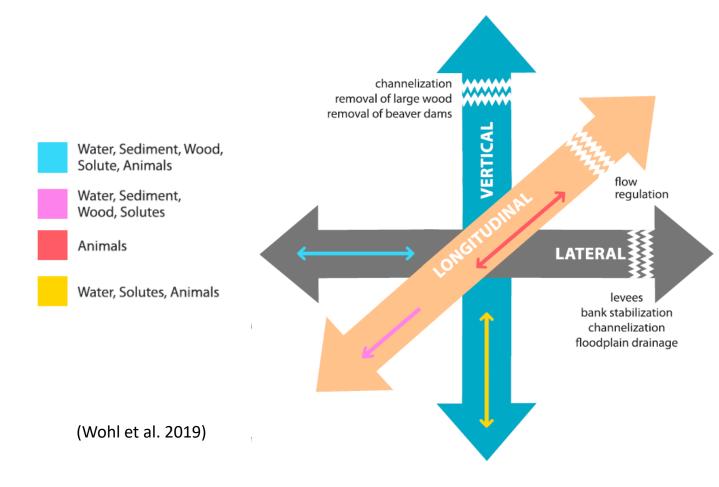

# River-wetland corridor impacts and changes

#### Eric Berntsen Kalispel Tribe Natural Resources Department





# **Objectives**

- Focus on changes to the "geomorphic template", not on flow or temperature changes
- Provide an overview of how land disturbance affects the geomorphology of river-wetland corridors
- Provide regional context for the Priest River

## The four dimensions of rivers





#### **River-Wetland Corridors**

(Powers et al. 2022)









#### **Changes in virgin forest cover within the continental United States**







(Wohl 2014)

#### **Historical timber rafting routes**





#### **North American beaver distribution**



#### **Effects of loss of beaver**





(Wohl et al. 2017)





## How does the Priest River compare to other medium-sized rivers in the Pacific Northwest & Northern Rockies?





(Mejia et al. 2021)

#### **Instream & riparian cover**



## Incised channel with inset floodplain & bankfull channel



(Beechie et al. 2008)

## Floodplain disconnection & its impact



(Schindler and Smits 2017)



#### Incision height of medium-sized rivers in the Pacific Northwest





#### Greater channel planform complexity increases lateral & vertical connectivity & enhances surface water & groundwater exchange